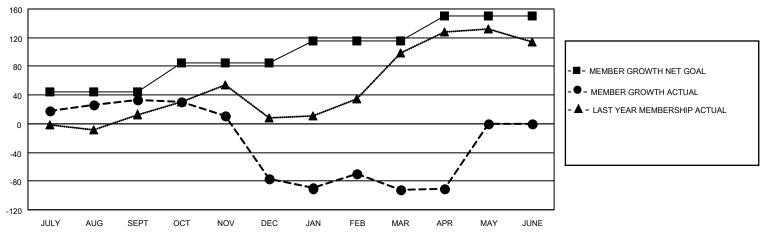

## GOALS AND ACTUAL MEMBERS CUMULATIVE

| DROPPED CLUBS: 7 |     | 21 CLUBS OF 28 ADDED 1 OR<br>MORE NEW MEMBERS | GENDER DISTRIBUTION                |              |  |
|------------------|-----|-----------------------------------------------|------------------------------------|--------------|--|
|                  |     | WORE NEW WEWBERS                              | MALE                               | 392 (66.89%) |  |
|                  |     |                                               | FEMALE                             | 194 (33.11%) |  |
| DROPPED MEMBERS  |     |                                               | NON BINARY                         | 0 (0.00%)    |  |
|                  |     |                                               | PREFER NOT TO ANSWER 0 (0.00%)     |              |  |
| DECEASED         | 2   |                                               |                                    |              |  |
| CLUB CANCELLED   | 114 | CLICK HERE FOR CUMULATIVE                     | TOTAL FAMILY UNIT MEMBERS          | 106          |  |
| OTHER            | 115 | MEMBERSHIP DATA                               |                                    |              |  |
| TOTAL            | 231 |                                               | FAMILY MEMBERS PAYING HALF DUES 56 |              |  |
|                  |     |                                               |                                    |              |  |

## MONTHLY MEMBERSHIP PROGRESS REPORT

LOCATION MALAWI District 412 B Results as of: 4/30/2023

| Clubs RESULTS FOR 2022-2023 |   |   |   | Members RESULTS FOR 2022-2023 |    |    |     |
|-----------------------------|---|---|---|-------------------------------|----|----|-----|
|                             |   |   |   |                               |    |    |     |
| JULY/AUG/SEPT               | 2 | 0 | 0 | JULY/AUG/SEPT                 | 45 | 61 | 12  |
| OCT/NOV/DEC                 | 1 | 0 | 4 | OCT/NOV/DEC                   | 40 | 9  | 117 |
| JAN/FEB/MAR                 | 1 | 1 | 3 | JAN/FEB/MAR                   | 30 | 87 | 97  |
| APR/MAY/JUNE                | 1 | 0 | 0 | APR/MAY/JUNE                  | 35 | 8  | 5   |