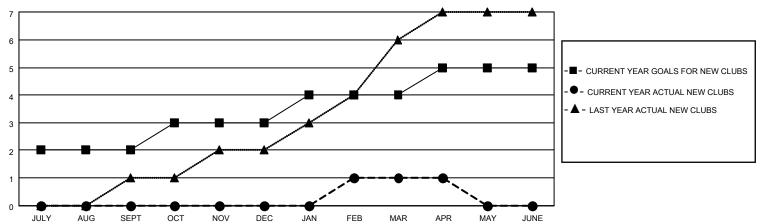

## GOALS AND ACTUAL NEW CLUBS CUMULATIVE

## MONTHLY MEMBERSHIP PROGRESS REPORT

LOCATION MALAWI District 412 B Results as of: 4/30/2023

| Clubs RESULTS FOR 2022-2023 |   |   |   | Members RESULTS FOR 2022-2023 |    |    |     |
|-----------------------------|---|---|---|-------------------------------|----|----|-----|
|                             |   |   |   |                               |    |    |     |
| JULY/AUG/SEPT               | 2 | 0 | 0 | JULY/AUG/SEPT                 | 45 | 61 | 12  |
| OCT/NOV/DEC                 | 1 | 0 | 4 | OCT/NOV/DEC                   | 40 | 9  | 117 |
| JAN/FEB/MAR                 | 1 | 1 | 3 | JAN/FEB/MAR                   | 30 | 87 | 97  |
| APR/MAY/JUNE                | 1 | 0 | 0 | APR/MAY/JUNE                  | 35 | 8  | 5   |